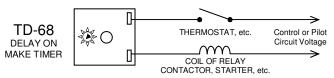

## OPERATION DESCRIPTION:

Upon application of power, the time delay is initiated. On completion of selected delay period the load is energized.

For manual reset, turn thermostat off or shut off main power.

## INSTALLATION:

- 1. Disconnect power before servicing equipment.
- Connect terminals or wires in series with the coil of the starting device
- 3. Restore power and check operation.